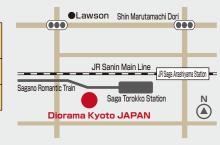

•Discount is available by showing the ticket of Sagano Romantic Train

There is no parking area at Saga Torokko Station

•Please use public transportation

<sup>-</sup>A Child of 1-6 years old is Admission Free, but 2nd Child need Child Fee when accompanied by an Adult or a Child.