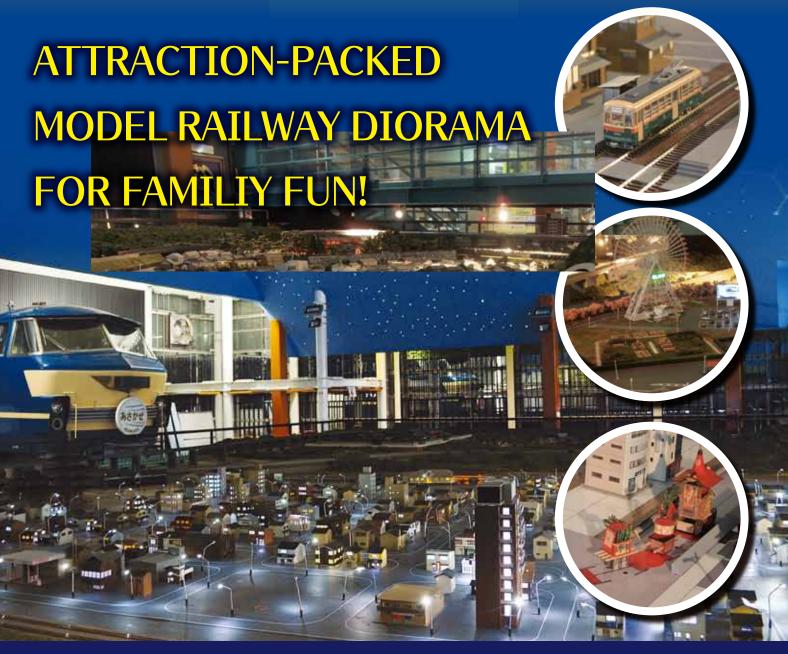

## **Recreated Old Cityscape of Kyoto**

Old Cityscape of Kyoto Recreated in the Scale of 1/80 with Model Cars and Figures Draws You into the World of Illusion.





**Kiyomizu Temple Recreated!** 





## Feel to be a Real Driver! Let's Drive a Real Locomotive!

You Operate Genuine Equipment in Real EF66-Class Locomotive Driving Seat with a Monitor to drive a Model Locomotive Train with a camera that Feels so REAL!





Locomotive Operation Experience 15minutes **¥1.000**  **Operate Model Trains in the Diorama with** Master Controller!

You can operate a Model Train (HO-Gauge) with our Master Controller (Real Railway Driving Equipment)



1Play **¥200** 

## Let's Run N Gauge Model Trains in Mini Diorama! 1Play **¥100**

★Mini Diorama is located outside of Diorama Pavilion

## Admissi