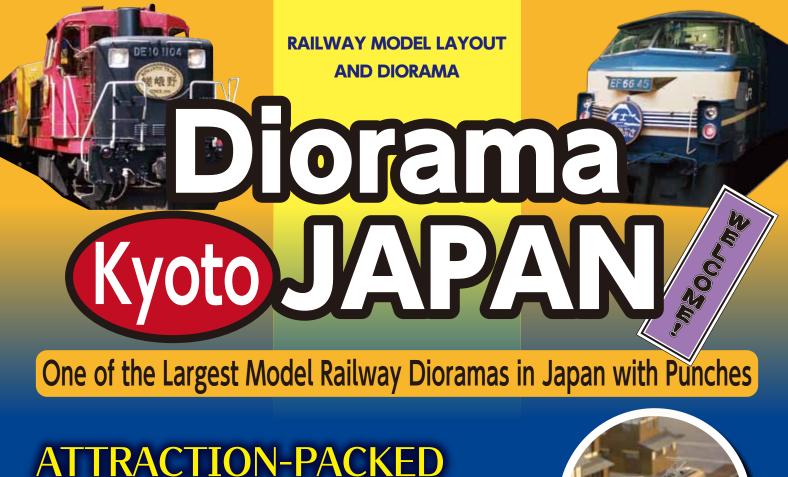

## **Recreated Old Cityscape of Kyoto**

Old Cityscape of Kyoto Recreated in the Scale of 1/80 with Model Cars and Figures Draws You into the World of Illusion.





**Kiyomizu Temple Recreated!** 





## Feel to be a Real Driver! Let's Drive a Real Locomotive!

You Operate Genuine Equipment in Real EF66-Class Locomotive Driving Seat with a Monitor to drive a Model Locomotive Train with a camera that Feels so REAL!





Locomotive Operation Experience 15minutes **¥1.000**  **Operate Model Trains in the Diorama with** Master Controller!

You can operate a Model Train (HO-Gauge) with our Master Controller (Real Railway Driving Equipment)



1Play **¥200** 

## Let's Run N Gauge Model Trains in Mini Diorama! 1Play **¥100**

★Mini Diorama is located outside of Diorama Pavilion

## Admis